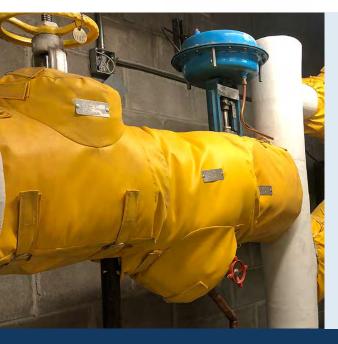

## **Field Services**

Our highly skilled service technicians will come to your location in the Tri-State area and assess any potential problems and provide solutions.

#### SERVICES PROVIDED

- Actuator Repair
- Blend Valves & Coil Kits
- Compressor Repair
- Controller Repair & Calibration
- Pilot Valve Reconstruction
- Preventative Maintenance

- Positioner Repair
- Replacement of **Diaphragms & Stem Seals**
- Steam Trap Repair
- Valve Trim Repair
- Steam Trap Survey