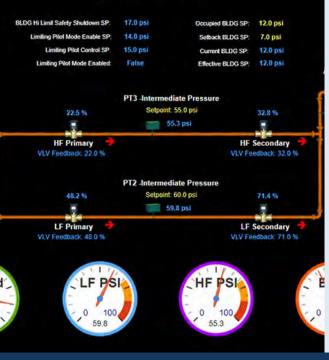

## The Technical Leader Since 1951



## **Field Services**

Our highly skilled service technicians will come to your location in the Tri-State area and assess any potential problems and provide solutions.

#### SERVICES PROVIDED

- Actuator Repair
- Blend Valves & Coil Kits
- Compressor Repair
- Controller Repair & Calibration
- Pilot Valve Reconstruction
- Preventative Maintenance

- Positioner Repair
- Replacement of **Diaphragms & Stem Seals**
- Steam Trap Repair
- Valve Trim Repair
- Steam Trap Survey

### Steam, Valve, Controls, Heat Transfer, & Process Control Sales & Repair

### Steam Station

System State: Station Operational



# **Equipment & Systems**

We supply entire systems and handle the entire process in house from CAD drawings to start-up.

#### SELECT TYPES OF ENGINEERED EQUIPMENT

- Digital Controls
- Pneumatic Controllers
- Solenoid Valves
- Control Valves (Modulating)
  Tanks & Separators
- Butterfly, Gate, Globe, Check, 

   Expansion Joints

  Swing Check & Ball Valves
- Rising Stem Ball Valves
- Condensate & Vacuum Pumps

- Instantaneous Water Heaters
- Heat Exchangers
- Removeable Insulation

- Y-Strainers



## Repair By Exchange ("Turnaround") & Remanufactured Equipment

Repair by Exchange, which is our "Turnaround" program, offers you immediate access to remanufactured valves at our best prices. Repair by exchange is when you exchange your old valve for a remanufactured one. We then remanufac